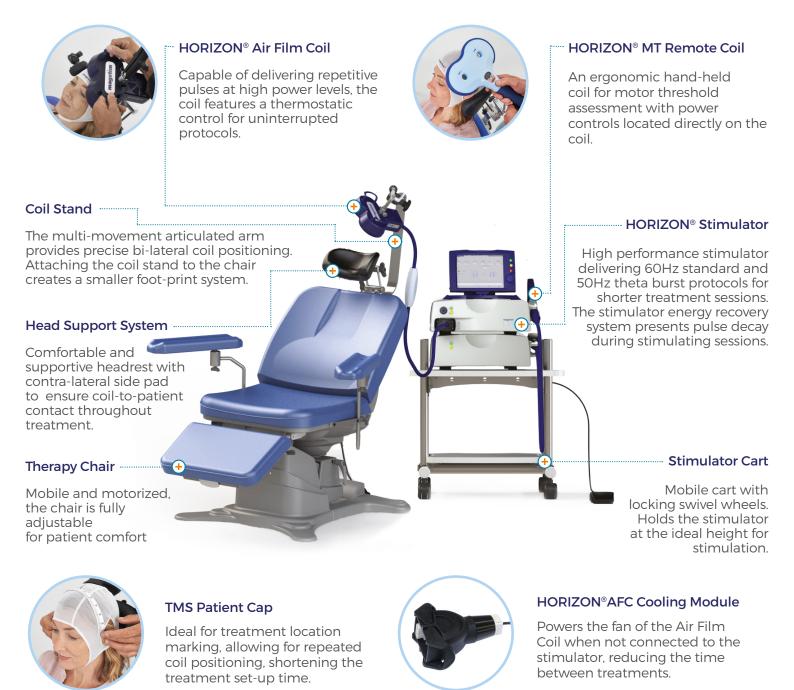

## Delivering versatility, performance and reliability

HORIZON<sup>®</sup> is a versatile, user friendly TMS system with a comprehensive range of services designed to help treat more patients safely and effectively each day, as well as run a successful TMS practice. HORIZON<sup>®</sup> delivers standard and theta burst protocols and the energy recovery system prevents pulse decay during stimulation to provide reliability from pulse 1 to pulse 3000.

#### HORIZON® FAST PACKAGE - P/N: 5195-00

| Description                              | Part Number     |
|------------------------------------------|-----------------|
| HORIZON® Mainframe                       | 4950-00         |
| HORIZON® Power Supply Unit (PSU)         | 4806-00         |
| HORIZON <sup>®</sup> User Interface (UI) | 5048-00         |
| HORIZON® Air Film Coil (AFC)             | 4980-00         |
| HORIZON® MT Remote Coil                  | 4990-00         |
| HORIZON® Cooling Module                  | 5018-00         |
| Foot Switch                              | 9525-01         |
| Therapy Chair (220V / 110V)              | 280105/280106   |
| Chair Coil Stand                         | 280111          |
| Stimulator Cart                          | 3767-00         |
| US Mains Filter / EU Mains Filter        | 5158-00/5176-00 |